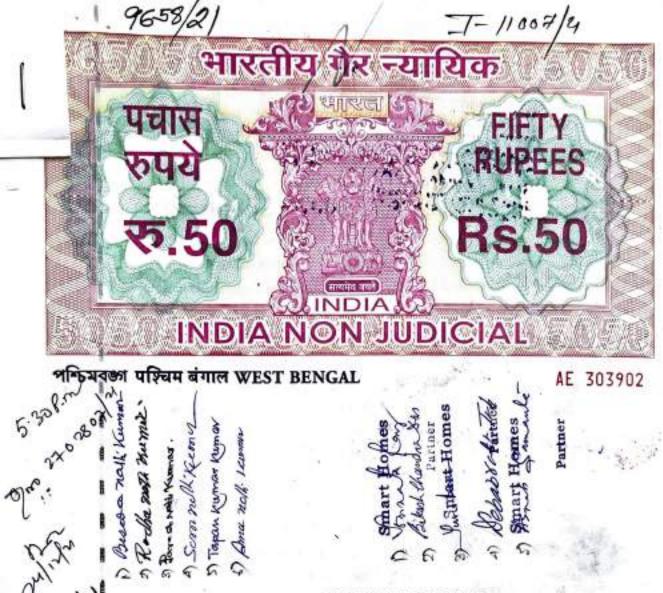

पश्चिम बंगाल WEST BENGAL

AE 303902

## POWER OF ATTORNEY

ere part of the Document.

filed that the Endorsemen KNOW ALL MEN BY THESE PRESENTS WE (1) BISWANATH beet's and the Signature Sheet's KUMAR PAN No. AGRPK9867G, (2) RADHANATH KUMAR PAN No. AGRPK9867G, (2) RADHANATH KUMAR PAN No.AGRPK9868K, (3) PARESHNATH KUMAR PAN No. APXPK8374F, (4) SOMNATH KUMAR PAN No. AGRPK98691; (5) TAPAN KUMAR KUMAR PAN No. AGRPK9866H, and (6) AMARNATH KUMAR PAN No. AGRPK9871G, all sons of Late Prahlad Chandra Kumar, by faith Hindu, by Nationality Indian, having address at 44, Parkas Road, Burdwan - 713101, hereinafter referred to as the EXECUTANTS.

## Major Information of the Deed

| Deed No : I-0203-11007/2021                         |                                                                                                       | Date of Registration            | 29/12/2021              |  |  |  |
|-----------------------------------------------------|-------------------------------------------------------------------------------------------------------|---------------------------------|-------------------------|--|--|--|
| Query No / Year                                     | 0203-8002702807/2021                                                                                  | Office where deed is registered |                         |  |  |  |
| Query Date                                          | 22/12/2021 2:57:39 PM                                                                                 | 0203-8002702807/2021            |                         |  |  |  |
| Applicant Name, Address<br>& Other Details          | Prasanta Das<br>Burdwan, Thana: Bardhaman<br>, District: Purba Bardhaman, WEST<br>Status: Deed Writer | BENGAL, PIN - 713101, M         | obile No. : 9732064711, |  |  |  |
| Transaction                                         |                                                                                                       | Additional Transaction          |                         |  |  |  |
| [0138] Sale, Development I<br>Development Agreement | Power of Attorney after Registered                                                                    |                                 |                         |  |  |  |
| Set Forth value                                     |                                                                                                       | Market Value                    |                         |  |  |  |
| Rs. 1/-                                             |                                                                                                       | Rs. 1,11,85,859/-               |                         |  |  |  |
|                                                     |                                                                                                       | Registration Fee Paid           |                         |  |  |  |
| Stampduty Paid(SD)                                  |                                                                                                       | Rs. 7/- (Article:E)             |                         |  |  |  |
| Rs. 50/- (Article:48(g))                            | Development Power of Attorney after                                                                   | Registered Development A        | greement of [Deed       |  |  |  |
| Remarks                                             | No/Year]:- 020307857/2018                                                                             | Trogictorou De Tropico          | <u> </u>                |  |  |  |