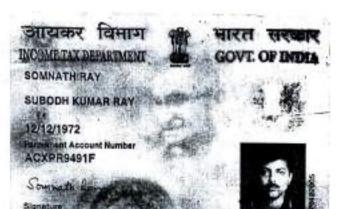

AND WHEREAS by a Development Agreement dated 20.09.2018, being No.020307857 for the year 2018 registered in Book-I, Vol. No.0203-2018, pages-148601 to 148641, in the office of Additional District Sub-Registrar, Burdwan, executed by us as owners being parties of the FIRST PART and SMART HOMES PAN - ADRFS2015B a business in the nature of partnership having its office at 78, Baranilpur, Becharhat, P.O. Sripally, Dist. Purba Bardhaman - 713103, and having been promoted by five partners namely (1) SOMNATH RAY PAN - ACXPR9491F son of Subodh Kumar Ray, of Alamganj, Burdwan- 713102, CHANDRA DAS PAN - AEUPD1886R son of late Bishnupada Das of Baranilpur, Ambagan, P.O. Sripally, Dist. Purba Bardhaman - 713103, (3) SUVRO BASU PAN - AJOPB2190F son of Subhas Chandra Basu of FL C/3 P-21, Senhati Colony, Behala, Kolkata - 700034, (4) DEBABRATA TAH PAN - ABLPT5195R son of Mihir Tah of Radha Pally, G.T. Road, Memari, Dist. Purba Bardhaman - 713146, and (5) ARNAB SAMANTA PAN – ATHPS8290G son of Rabindranath Samanta, of St. Xavier's Road, Satabdibagh, Burdwan- 713103, as Developer(s) being parties of the SECOND PART, we have agreed to develop the said property and to get residential/commercial buildings to be constructed thereon at the developers' costs and expenses on agreed terms and conditions.

# representative Details :

Name, Address, Photo, Finger print and Signature

SOMNATH RAY

Son of SUBODH KUMAR RAY ALAMGANJ BURDWAN, City:- Not Specified, P.O:- NUTANGANJ, District:-Paschim Bardhaman, West Bengal, India, PIN:- 713102, Sex: Male, By Caste: Hindu, Occupation: Others, Citizen of: India, , PAN No.:: ACxxxxxx1F, Aadhaar No Not Provided Status: Representative, Representative of: SMART HOMES (as PARTNER)